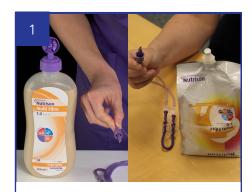

## PRE-PROGRAMMING SET-UP (FOR PACK OR OPTRI BOTTLE)

Wash hands thoroughly, check feed and expiry date

Attach Flocare Infinity Pack giving set to prescribed feed (or water)

Screw tightly

Open door and insert giving set