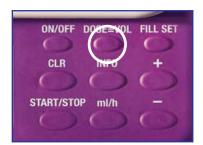

### OR Programming Option 2 - Dose feeding

Press DOSE=VOL, use +/- keys to programme dose

Press and hold FILL SET until beeps; to stop fill cycle press FILL SET again. **DO NOT OVERFILL** 

The RUN symbol will rotate to indicate that the pump is working