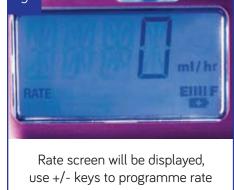

### OR Programming Option 2 - Dose feeding

Press DOSE=VOL, use +/- keys to programme dose

Press and hold FILL SET until beeps; to stop fill cycle press FILL SET again. **DO NOT OVERFILL** 

The RUN symbol will rotate to indicate that the pump is working