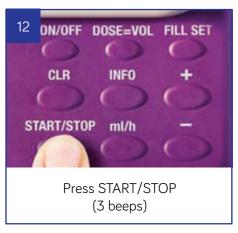

### OR Programming Option 2 - Dose feeding

Press DOSE=VOL, use +/- keys to programme dose

Press and hold FILL SET until beeps; to stop fill cycle press FILL SET again. **DO NOT OVERFILL** 

The RUN symbol will rotate to indicate that the pump is working