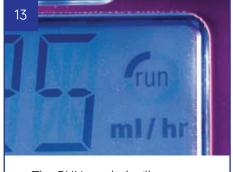

### OR Programming Option 2 - Dose feeding

Press DOSE=VOL, use +/- keys to programme dose

Press and hold FILL SET until beeps; to stop fill cycle press FILL SET again. **DO NOT OVERFILL** 

The RUN symbol will rotate to indicate that the pump is working