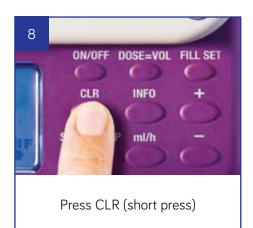

## Programming Option 1 - Continuous feeding

Press DOSE/VOLUME, then CLR, screen will show CONT