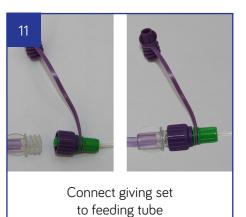

## PRE-PROGRAMMING SET-UP (FOR PACK OR OPTRI BOTTLE)

Wash hands thoroughly, check feed and expiry date

Attach Flocare Infinity Pack giving set to prescribed feed (or water)

Screw tightly

Open door and insert giving set