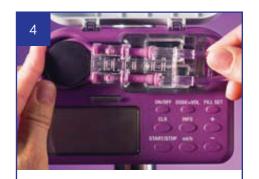

Close door (click)

Press and hold ON/OFF until beeps

displayed (after calibration symbols)