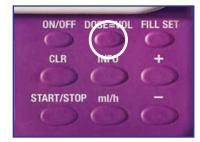

### OR Programming Option 2 - Dose feeding

Press DOSE=VOL, use +/- keys to programme dose

Press and hold FILL SET until beeps; to stop fill cycle press FILL SET again. **DO NOT OVERFILL** 

The RUN symbol will rotate to indicate that the pump is working