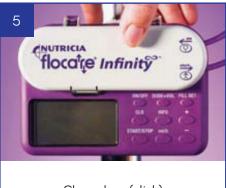

Close door (click)

Press and hold ON/OFF until beeps

displayed (after calibration symbols)