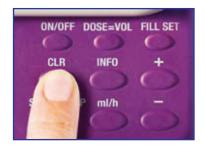

## Programming Option 1 - Continuous feeding

Press DOSE/VOLUME, then CLR, screen will show CONT