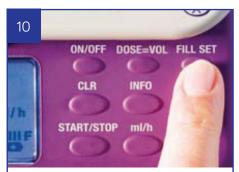

### OR Programming Option 2 - Dose feeding

Press DOSE=VOL, use +/- keys to programme dose

Press and hold FILL SET until beeps; to stop fill cycle press FILL SET again. **DO NOT OVERFILL** 

The RUN symbol will rotate to indicate that the pump is working