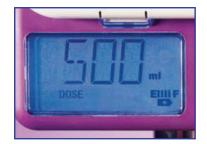

### OR Programming Option 2 - Dose feeding

Press DOSE=VOL, use +/- keys to programme dose

Press and hold FILL SET until beeps; to stop fill cycle press FILL SET again. **DO NOT OVERFILL** 

The RUN symbol will rotate to indicate that the pump is working