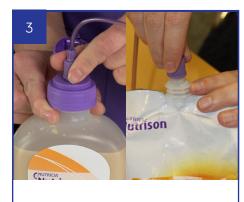

## PRE-PROGRAMMING SET-UP (FOR PACK OR OPTRI BOTTLE)

Wash hands thoroughly, check feed and expiry date

Attach Flocare Infinity Pack giving set to prescribed feed (or water)

Screw tightly

Open door and insert giving set