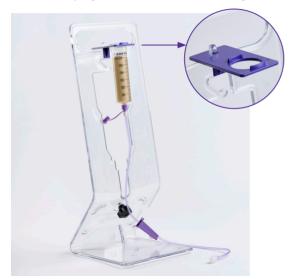

# **BOLUS SET HANGER**

Connects the syringe to the z-stand when bolus feeding

Supplied as single units

**ORDER CODE**: 145585

# **EXAMPLE OF EQUIPMENT NEEDED FOR BOLUS FEEDING**

<sup>\*</sup>For further information on how to use the Flocare bolus set and Flocare bolus adapter go to nutriciahcp.com

Example only — clinical judgement should be used when deciding on equipment required for your patient