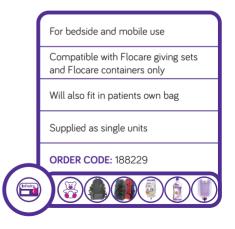

#### **FLOCARE INFINITY BAG\***

Compatible with the Flocare Infinity Go Frame to enable mobile feeding

Designed to hold the Flocare Infinity pump and any presentation of the Nutricia feed pack or Flocare container

\*This is a chargeable item

Available in adult (black) and paediatric (red/blue) versions

Compact and discrete

Supplied as single units

#### **ORDER CODES:**

Adult (black) 44497

Paediatric (red/blue) 44496