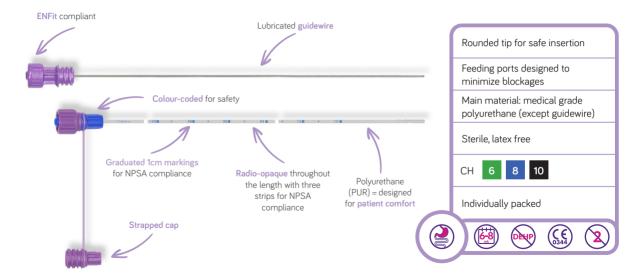

#### NASOGASTRIC ENTERAL FEEDING TUBES

Polyurethane (PUR) nasogastric enteral feeding tubes

#### BENGMARK NASO-INTESTINAL TUBES Spontaneous transpyloric passage<sup>1</sup> For duodenal and jejunal feeding Reduced need tor endoscopic and fluoroscopic placement<sup>2</sup> **ENFit** compliant Silicone guidewire Main material: medical grade Unique spiral polyurethane (except guidewire) minimises tube dislocation1 Easy aspiration for tube verification Unweighted tube Colour-coded for safety Hydromer® coated tip 135# flocare Benomark 125# • 123# • 35# • 37# 4 lateral outlet ports designed to minimise blockages Sterile, latex free Graduated 10cm markings for NPSA compliance 100% radio-opaque material for x-ray verification of tube placement and NPSA Individually packed Strapped cap compliance