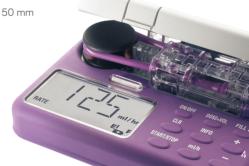

#### FLOCARE INFINITY II PUMP

#### Portable enteral feeding pump, designed for controlling the delivery rate of enteral feeds into the gastrointestinal tract

- Clear LED display
- Water resistant
- Air bubble detection
- Upstream and downstream occlusion detection
- Flow rate 1-400ml/h in 1ml increments
- Dose feature 1-4000ml in 1ml increments
- Lithium ion battery 3.6V DC 2000 mAh, 6 hour charging time
- 24-hour battery life

- Extensive audio and visual alarms
- 1-touch manual priming to prepare the set
- Keypad can be locked
- Continuous memory of feeding program and volume delivered
- Accuracy flow rate of +/- 5% with appropriate Flocare Infinity pump set

· Oml/hr default setting

Size: 144 x 105 x 50 mm