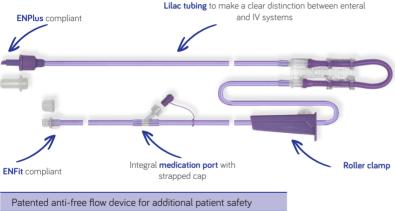

#### **FLOCARE INFINITY GIVING SETS**

The Flocare Infinity giving set range have the following features to promote safe and easy use

| ŀ | Patented anti-free flow device for additional patient safety |                     |  |  |  |
|---|--------------------------------------------------------------|---------------------|--|--|--|
| ( | Single patient use                                           | Medical grade PVC   |  |  |  |
| l | Latex and kink free                                          | Individually packed |  |  |  |

| Flocare Infinity Pack<br>giving set                       | Flocare Infinity mobile<br>giving set                                                                                                                                                                                                                                                                                                                                                                                                                                                                                                                                                                                                                                                                                                                                                                                                                                                                                                                                                                                                                                                                                                                                                                                                                                                                                                                                                                                                                                                                                                                                                                                                                                                                                                                                                                                                                                                                                                                                                                                                                                                                                          | Flocare Infinity gravity pack<br>giving set                                | Flocare Infinity top-fill reservoir<br>with integral giving set                                                                                                                                                                                                                                                                                                                                                                                                                                                                                                                                                                                                                                                                                                                                                                                                                                                                                                                                                                                                                                                                                                                                                                                                                                                                                                                                                                                                                                                                                                                                                                                                                                                                                                                                                                                                                                                                                                                                                                                                                                                                |  |
|-----------------------------------------------------------|--------------------------------------------------------------------------------------------------------------------------------------------------------------------------------------------------------------------------------------------------------------------------------------------------------------------------------------------------------------------------------------------------------------------------------------------------------------------------------------------------------------------------------------------------------------------------------------------------------------------------------------------------------------------------------------------------------------------------------------------------------------------------------------------------------------------------------------------------------------------------------------------------------------------------------------------------------------------------------------------------------------------------------------------------------------------------------------------------------------------------------------------------------------------------------------------------------------------------------------------------------------------------------------------------------------------------------------------------------------------------------------------------------------------------------------------------------------------------------------------------------------------------------------------------------------------------------------------------------------------------------------------------------------------------------------------------------------------------------------------------------------------------------------------------------------------------------------------------------------------------------------------------------------------------------------------------------------------------------------------------------------------------------------------------------------------------------------------------------------------------------|----------------------------------------------------------------------------|--------------------------------------------------------------------------------------------------------------------------------------------------------------------------------------------------------------------------------------------------------------------------------------------------------------------------------------------------------------------------------------------------------------------------------------------------------------------------------------------------------------------------------------------------------------------------------------------------------------------------------------------------------------------------------------------------------------------------------------------------------------------------------------------------------------------------------------------------------------------------------------------------------------------------------------------------------------------------------------------------------------------------------------------------------------------------------------------------------------------------------------------------------------------------------------------------------------------------------------------------------------------------------------------------------------------------------------------------------------------------------------------------------------------------------------------------------------------------------------------------------------------------------------------------------------------------------------------------------------------------------------------------------------------------------------------------------------------------------------------------------------------------------------------------------------------------------------------------------------------------------------------------------------------------------------------------------------------------------------------------------------------------------------------------------------------------------------------------------------------------------|--|
|                                                           | This is a second of the second |                                                                            | Month of the second of the sec |  |
| For use with all Nutricia Pack and<br>OpTri presentations | For use with all Nutricia Pack<br>and OpTri presentations. Shorter<br>(1580mm) than standard giving<br>sets (2300mm)                                                                                                                                                                                                                                                                                                                                                                                                                                                                                                                                                                                                                                                                                                                                                                                                                                                                                                                                                                                                                                                                                                                                                                                                                                                                                                                                                                                                                                                                                                                                                                                                                                                                                                                                                                                                                                                                                                                                                                                                           | For gravity feeding For use with all Nutricia Pack and OpTri presentations | For the administration of decanted enteral feeds & water 1.3 litres volume capacity                                                                                                                                                                                                                                                                                                                                                                                                                                                                                                                                                                                                                                                                                                                                                                                                                                                                                                                                                                                                                                                                                                                                                                                                                                                                                                                                                                                                                                                                                                                                                                                                                                                                                                                                                                                                                                                                                                                                                                                                                                            |  |
| ORDER CODES (30 units per case):                          | ORDER CODES (30 units per case):                                                                                                                                                                                                                                                                                                                                                                                                                                                                                                                                                                                                                                                                                                                                                                                                                                                                                                                                                                                                                                                                                                                                                                                                                                                                                                                                                                                                                                                                                                                                                                                                                                                                                                                                                                                                                                                                                                                                                                                                                                                                                               | ORDER CODE<br>(30 units per case):                                         | ORDER CODE<br>(30 units per case):                                                                                                                                                                                                                                                                                                                                                                                                                                                                                                                                                                                                                                                                                                                                                                                                                                                                                                                                                                                                                                                                                                                                                                                                                                                                                                                                                                                                                                                                                                                                                                                                                                                                                                                                                                                                                                                                                                                                                                                                                                                                                             |  |
| 95349 (no med port)                                       | 86484 (no med port)                                                                                                                                                                                                                                                                                                                                                                                                                                                                                                                                                                                                                                                                                                                                                                                                                                                                                                                                                                                                                                                                                                                                                                                                                                                                                                                                                                                                                                                                                                                                                                                                                                                                                                                                                                                                                                                                                                                                                                                                                                                                                                            | 86460                                                                      | 90011 (no med port)                                                                                                                                                                                                                                                                                                                                                                                                                                                                                                                                                                                                                                                                                                                                                                                                                                                                                                                                                                                                                                                                                                                                                                                                                                                                                                                                                                                                                                                                                                                                                                                                                                                                                                                                                                                                                                                                                                                                                                                                                                                                                                            |  |
| 95347 (with med port)                                     | 101586 (with med port)                                                                                                                                                                                                                                                                                                                                                                                                                                                                                                                                                                                                                                                                                                                                                                                                                                                                                                                                                                                                                                                                                                                                                                                                                                                                                                                                                                                                                                                                                                                                                                                                                                                                                                                                                                                                                                                                                                                                                                                                                                                                                                         |                                                                            |                                                                                                                                                                                                                                                                                                                                                                                                                                                                                                                                                                                                                                                                                                                                                                                                                                                                                                                                                                                                                                                                                                                                                                                                                                                                                                                                                                                                                                                                                                                                                                                                                                                                                                                                                                                                                                                                                                                                                                                                                                                                                                                                |  |