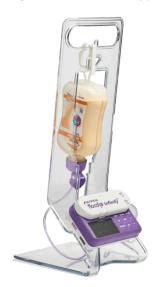

#### **FLOCARE INFINITY Z-STAND**

Designed to fit the Flocare Infinity pump and any presentation of the Nutricia feed pack or Flocare container