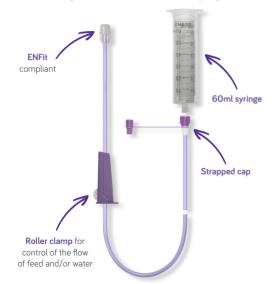

# **BOLUS SET**

Allows decanting of a tube feed into barrel of syringe to bolus feed

Single patient use only

Latex free

30 units per case

ORDER CODE: 89752

#### **FLOCARE INFINITY GIVING SETS**

The Flocare Infinity giving set range have the following features to promote safe and easy use

| ŀ | Patented anti-free flow device for additional patient safety |                     |  |  |  |
|---|--------------------------------------------------------------|---------------------|--|--|--|
| ( | Single patient use                                           | Medical grade PVC   |  |  |  |
| l | Latex and kink free                                          | Individually packed |  |  |  |