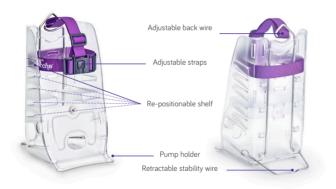

#### **FLOCARE INFINITY GO BAG**

Compatible with the Flocare Infinity Go Frame to enable mobile feeding

Designed to hold the Flocare Infinity pump and any presentation of the Nutricia feed pack or Flocare container

Enough space for a bottle giving set

Elasticated Velcro® strap to secure any bottle size

Available in black

For adults and paediatrics

Supplied as single units

**ORDER CODE**: 64432