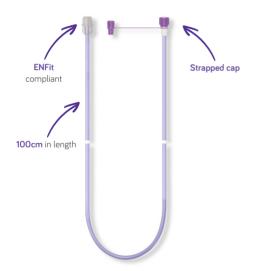

#### **EXTENSION SET**

Extends the length of any giving set or feeding tube by 100cm