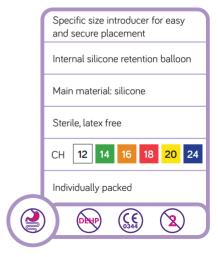

#### BENGMARK NASO-INTESTINAL TUBES Spontaneous transpyloric passage<sup>1</sup> For duodenal and jejunal feeding Reduced need tor endoscopic and fluoroscopic placement<sup>2</sup> **ENFit** compliant Silicone guidewire Main material: medical grade Unique spiral polyurethane (except guidewire) minimises tube dislocation1 Easy aspiration for tube verification Unweighted tube Colour-coded for safety Hydromer® coated tip 135# flocare Benomark 125# • 123# • 35# • 37# 4 lateral outlet ports designed to minimise blockages Sterile, latex free Graduated 10cm markings for NPSA compliance 100% radio-opaque material for x-ray verification of tube placement and NPSA Individually packed Strapped cap compliance