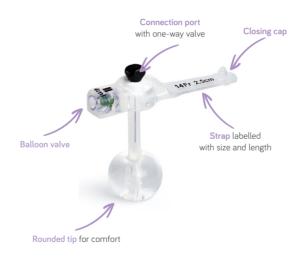

#### REPLACEMENT BALLOON GASTROSTOMY TUBES

The gastrostomy tube for replacement of PEG or an existing gastrostomy tube