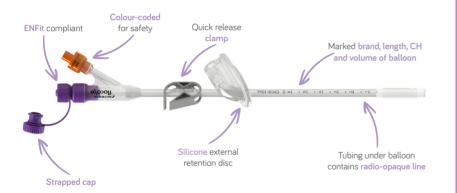

#### BENGMARK NASO-INTESTINAL TUBES Spontaneous transpyloric passage<sup>1</sup> For duodenal and jejunal feeding Reduced need tor endoscopic and fluoroscopic placement<sup>2</sup> **ENFit** compliant Silicone guidewire Main material: medical grade Unique spiral polyurethane (except guidewire) minimises tube dislocation1 Easy aspiration for tube verification Unweighted tube Colour-coded for safety Hydromer® coated tip 135# flocare Benomark 125# • 123# • 35# • 37# 4 lateral outlet ports designed to minimise blockages Sterile, latex free Graduated 10cm markings for NPSA compliance 100% radio-opaque material for x-ray verification of tube placement and NPSA Individually packed Strapped cap compliance