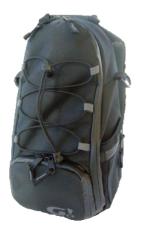

#### **FLOCARE INFINITY GO FRAME**

Designed to hold the Flocare Infinity pump and any presentation of Nutricia feed or Flocare container