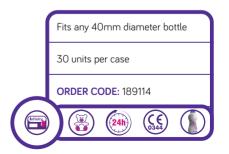

#### FLOCARE UNIVERSAL ADAPTOR

Use alongside the Flocare Infinity Pack or Flocare Infinity Mobile giving sets