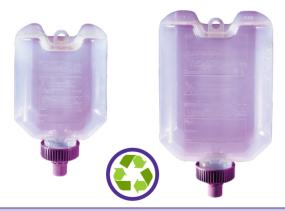

#### **FLOCARE CONTAINER**

For decanting feeds and administration of water. Not suitable for microwave use. Maximum temperature  $65^\circ$ .

500ml container

1 litre container

Maximum capacity 520ml

Maximum capacity 1.2 litres

There are now reusable options available for decanting. Please visit nutricia.co.uk/hcp/resource-centre/reusable-bottles-patient-user-guide.html for further information

Semi collapsible

Single patient use only

Sterile, latex free, low density polyethylene (LDPE)

10 units per case

**ORDER CODES:** 

500ml: 40441

1 litre: 40455