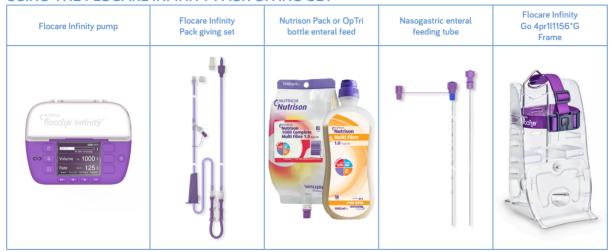

# EXAMPLE OF EQUIPMENT NEEDED FOR CONTINUOUS FEEDING USING THE FLOCARE INFINITY PACK GIVING SET

For mobile feeding you will also need: Flocare Infinity Bag/Go-Bag and Flocare Infinity Go-Frame

Example only — clinical judgement should be used when deciding on equipment required for your patient