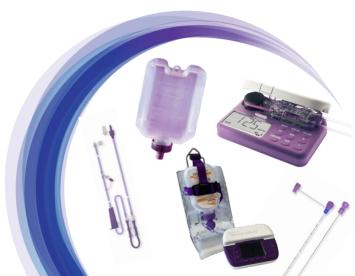

# THE FLOCARE RANGE OF ENTERAL FEEDING PUMPS, TUBES AND ACCESSORIES

This information is intended for healthcare professionals only.

# **Enteral Feeding Pumps and Giving Sets**

Flocare Infinity™ II Pump

Flocare Infinity™ III Pump

Flocare Giving Sets

# Flocare Feeding Tubes

Nasogastric Tubes (Polyurethane)

Replacement Balloon Gastrostomy Tubes

Gastrostomy Button

Bengmark Naso-Intestinal Tubes

#### Flocare Accessories

Flocare Infinity Go Frame

Flocare Infinity Go Bag

Flocare Infinity Z-Stand

Flocare Infinity Bag

Flocare Container

Flocare Universal Adaptor

Bolus Adaptor