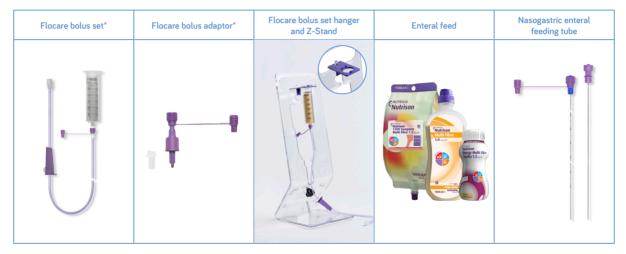

# **EXAMPLE OF EQUIPMENT NEEDED FOR BOLUS FEEDING**

<sup>\*</sup>For further information on how to use the Flocare bolus set and Flocare bolus adapter go to nutriciahcp.com

Example only — clinical judgement should be used when deciding on equipment required for your patient