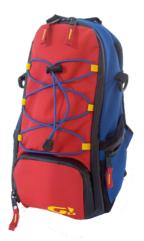

#### **FLOCARE INFINITY GO BAG**

Compatible with the Flocare Infinity Go Frame to enable mobile feeding

Designed to hold the Flocare Infinity pump and any presentation of the Nutricia feed pack or Flocare container

Enough space for a bottle giving set

Elasticated Velcro® strap to secure any bottle size

Available in black

For adults and paediatrics

Supplied as single units

**ORDER CODE**: 64432