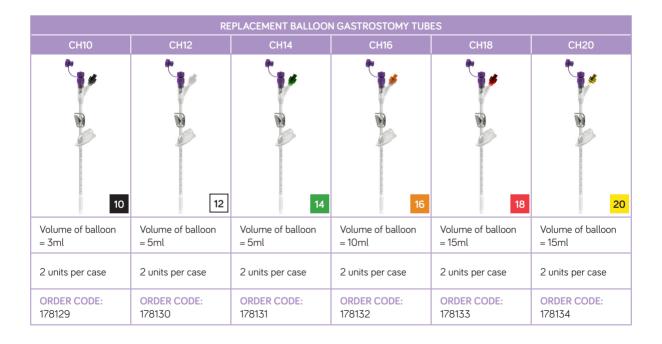

#### REPLACEMENT BALLOON GASTROSTOMY TUBES

The gastrostomy tube for replacement of PEG or an existing gastrostomy tube