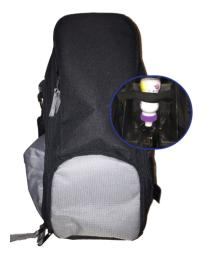

#### **FLOCARE INFINITY GO BAG**

Compatible with the Flocare Infinity Go Frame to enable mobile feeding

Designed to hold the Flocare Infinity pump and any presentation of the Nutricia feed pack or Flocare container

Enough space for a bottle giving set

Elasticated Velcro® strap to secure any bottle size

Available in black

For adults and paediatrics

Supplied as single units

**ORDER CODE**: 64432