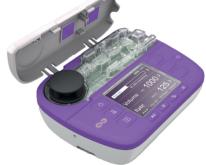

#### FLOCARE INFINITY III PUMP

#### Portable enteral feeding pump, designed for controlling the delivery rate of enteral feeds into the gastrointestinal tract

- Colour display
- Water resistant
- Ultrasonic air bubble detection
- Upstream and downstream occlusion detection
- Flow rate 1-600ml/h in 1ml increments
- Dose feature 1-3500ml in 1ml increments
- Lithium ion battery 3.7V DC 3200 mAh, 6 hour charging time
- 24-hour battery life

- Extensive audio and visual alarms
- 1-touch manual priming to prepare the set
- Keypad can be locked
- Continuous memory of feeding program and volume delivered
- Accuracy flow rate of +/- 5% with appropriate Flocare Infinity pump set

• Unique information button with onscreen advice

Size: 149 x 119 x 49 mm