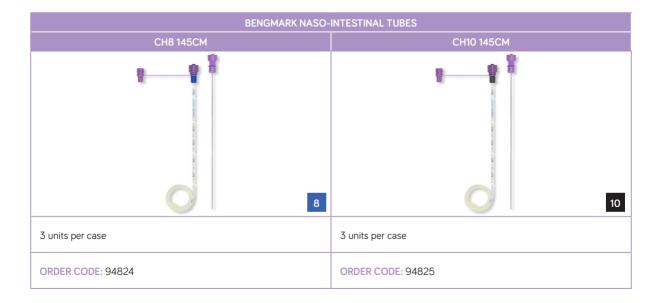

#### BENGMARK NASO-INTESTINAL TUBES Spontaneous transpyloric passage<sup>1</sup> For duodenal and jejunal feeding Reduced need tor endoscopic and fluoroscopic placement<sup>2</sup> **ENFit** compliant Silicone guidewire Main material: medical grade Unique spiral polyurethane (except guidewire) minimises tube dislocation1 Easy aspiration for tube verification Unweighted tube Colour-coded for safety Hydromer® coated tip 135# flocare Benomark 125# • 123# • 35# • 37# 4 lateral outlet ports designed to minimise blockages Sterile, latex free Graduated 10cm markings for NPSA compliance 100% radio-opaque material for x-ray verification of tube placement and NPSA Individually packed Strapped cap compliance