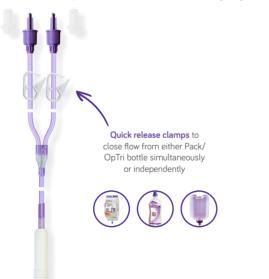

#### 2-PACK CONNECTOR

Connects 2 x Nutricia Packs or OpTri bottles of feed to one Flocare giving set and pump