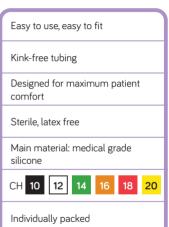

#### REPLACEMENT BALLOON GASTROSTOMY TUBES

The gastrostomy tube for replacement of PEG or an existing gastrostomy tube