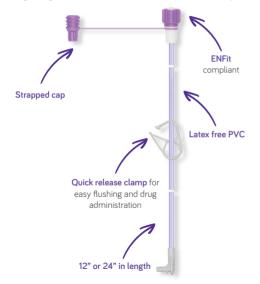

#### **EXTENSION SET**

Extends the length of any giving set or feeding tube by 100cm

#### **BUTTON EXTENSION SET**

Right angle lock for secure connection to button. Compatible with Mic-Key and Mini-One Low Profile Gastrostomy Tube

Up to 2 weeks usage, refer to cleaning instructions at back of this document Available in 12" and 24" 5 units per case ORDER CODES: 91398 (12") 182967 (24")