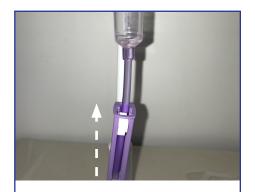

## INSTRUCTIONS FOR USE

The Flocare gravity pack set is compatible with all Nutrison products as well as Flocare containers.

Completely close the roller clamp.

Connect to the feeding container.

Hang the container on the drip stand.

Slowly open the roller clamp to fill the set and expel air to end of the set.

Then fully close roller clamp again.

Connect set to feeding tube and slowly open roller clamp to start feed. Gently squeeze the drip chamber until it has filled to a third full.