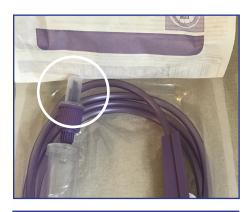

## INSTRUCTIONS FOR USE

The Flocare gravity pack set is compatible with all Nutrison products as well as Flocare containers.

Completely close the roller clamp.

Connect to the feeding container.

Hang the container on the drip stand.

Slowly open the roller clamp to fill the set and expel air to end of the set.

Then fully close roller clamp again.

Connect set to feeding tube and slowly open roller clamp to start feed. Gently squeeze the drip chamber until it has filled to a third full.