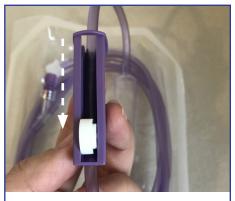

Slowly open the roller clamp to fill the set and expel air to end of the set.

Then fully close roller clamp again.

Connect set to feeding tube and slowly open roller clamp to start feed. Gently squeeze the drip chamber until it has filled to a third full.

This information is intended for patients, and carers, who are using a Flocare gravity pack set.

Control the speed/rate of feeding by slowly opening or closing the roller clamp.

Every 20 drops equals 1ml.