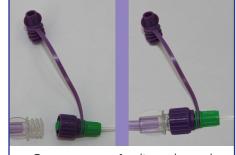

Slowly open the roller clamp to fill the set and expel air to end of the set.

Then fully close roller clamp again.

Connect set to feeding tube and slowly open roller clamp to start feed. Gently squeeze the drip chamber until it has filled to a third full.