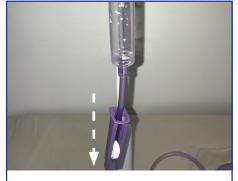

Slowly open the roller clamp to fill the set and expel air to end of the set.

Then fully close roller clamp again.

Connect set to feeding tube and slowly open roller clamp to start feed. Gently squeeze the drip chamber until it has filled to a third full.