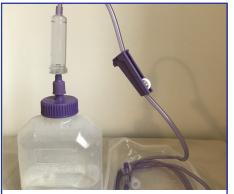

## INSTRUCTIONS FOR USE

The Flocare gravity pack set is compatible with all Nutrison products as well as Flocare containers.

Completely close the roller clamp.

Connect to the feeding container.

Hang the container on the drip stand.

Slowly open the roller clamp to fill the set and expel air to end of the set.

Then fully close roller clamp again.

Connect set to feeding tube and slowly open roller clamp to start feed. Gently squeeze the drip chamber until it has filled to a third full.