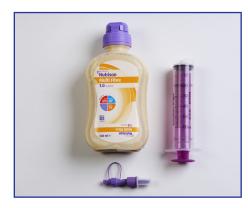

## YOU WILL NEED:

- Flocare Bolus Adaptor
- Tube feed, as prescribed
- Water for flushing
- A 60ml syringe

Check all expiry dates and wash hands thoroughly

Open the packaging and lay contents on a clean dry surface

the bolus adaptor

adaptor. Flush the feeding tube with prescribed amount of water

8

Flush the feeding tube with the prescribed amount of water

7

Attach the filled syringe onto the end of the feeding tube or extension set. Push the plunger gently to administer feed and repeat until prescribed amount has been administered