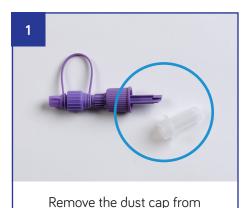

## YOU WILL NEED:

- Flocare Bolus Adaptor
- Tube feed, as prescribed
- Water for flushing
- A 60ml syringe

Check all expiry dates and wash hands thoroughly

Open the packaging and lay contents on a clean dry surface