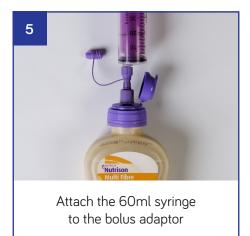

the bolus adaptor

adaptor. Flush the feeding tube with prescribed amount of water

8

Flush the feeding tube with the prescribed amount of water

7

Attach the filled syringe onto the end of the feeding tube or extension set. Push the plunger gently to administer feed and repeat until prescribed amount has been administered