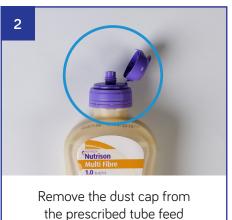

the bolus adaptor

adaptor. Flush the feeding tube with prescribed amount of water

8

Flush the feeding tube with the prescribed amount of water

7

Attach the filled syringe onto the end of the feeding tube or extension set. Push the plunger gently to administer feed and repeat until prescribed amount has been administered