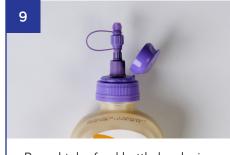

Reseal tube feed bottle by closing the bolus adaptor & store as directed

<sup>\*</sup>Please note, this item is single use only