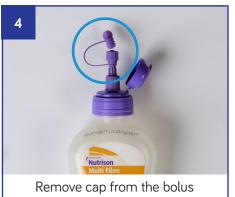

the bolus adaptor

adaptor. Flush the feeding tube with prescribed amount of water

8

Flush the feeding tube with the prescribed amount of water

7

Attach the filled syringe onto the end of the feeding tube or extension set. Push the plunger gently to administer feed and repeat until prescribed amount has been administered