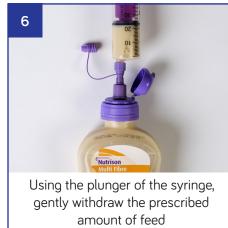

the bolus adaptor

adaptor. Flush the feeding tube with prescribed amount of water

8

Flush the feeding tube with the prescribed amount of water

7

Attach the filled syringe onto the end of the feeding tube or extension set. Push the plunger gently to administer feed and repeat until prescribed amount has been administered