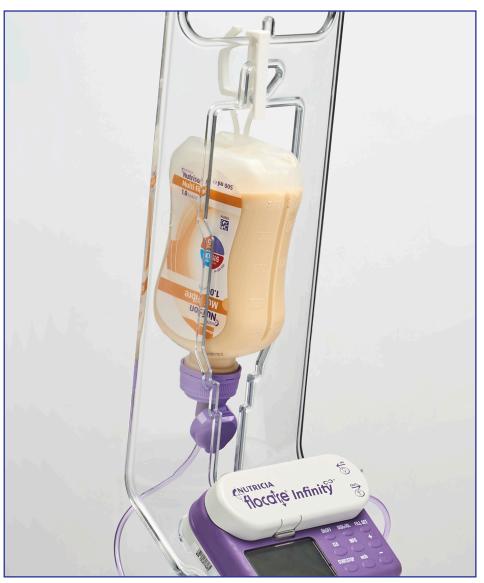

## INSTRUCTIONS FOR USE - OPTRI BOTTLE

to Z-Stand

Attach Flocare Infinity Pack giving set to prescribed product

Using hanging eye on OpTri bottle (or Z-Hook if available), hang OpTri bottle from rear of Z-Stand. For 1 litre OpTri bottle, hang from the TOP and rear of Z-Stand using a Z-Hook

## FLOCARE Z-STAND INSTRUCTIONS FOR USE - PACK

Attach Flocare Infinity Pack giving set to prescribed product

Using the hole at the top of the Pack hang from rear of Z-Stand

Open door and insert giving set