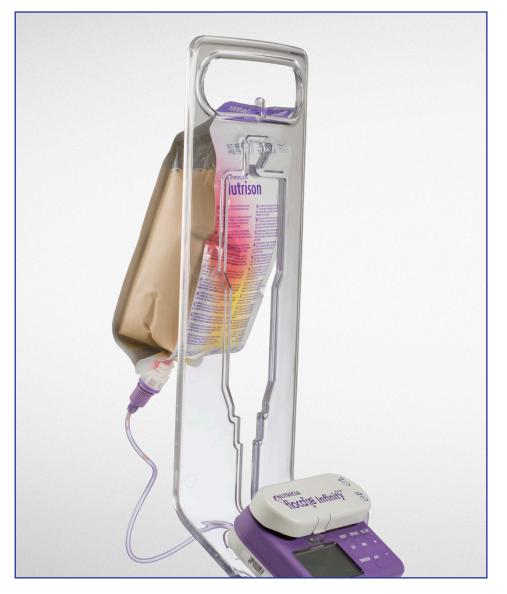

## **FLOCARE Z-STAND**

## INSTRUCTIONS FOR USE - OPTRI BOTTLE

to Z-Stand

Attach Flocare Infinity Pack giving set to prescribed product

Using hanging eye on OpTri bottle (or Z-Hook if available), hang OpTri bottle from rear of Z-Stand. For 1 litre OpTri bottle, hang from the TOP and rear of Z-Stand using a Z-Hook

## FLOCARE Z-STAND INSTRUCTIONS FOR USE - PACK

Attach Flocare Infinity Pack giving set to prescribed product

Using the hole at the top of the Pack hang from rear of Z-Stand

Open door and insert giving set