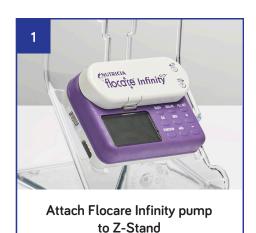

## INSTRUCTIONS FOR USE - OPTRI BOTTLE

to Z-Stand

Attach Flocare Infinity Pack giving set to prescribed product

Using hanging eye on OpTri bottle (or Z-Hook if available), hang OpTri bottle from rear of Z-Stand. For 1 litre OpTri bottle, hang from the TOP and rear of Z-Stand using a Z-Hook

## FLOCARE Z-STAND INSTRUCTIONS FOR USE - PACK

Attach Flocare Infinity Pack giving set to prescribed product

Using the hole at the top of the Pack hang from rear of Z-Stand

Open door and insert giving set