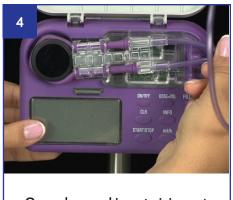

Open door and insert giving set

Close door (click)

Nutricia Ltd White Horse Business Park Trowbridge, Wiltshire BA14 OXQ

## FLOCARE Z-STAND INSTRUCTIONS FOR USE - PACK

Attach Flocare Infinity Pack giving set to prescribed product

Using the hole at the top of the Pack hang from rear of Z-Stand

Open door and insert giving set