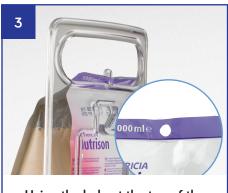

## FLOCARE Z-STAND INSTRUCTIONS FOR USE - PACK

Attach Flocare Infinity Pack giving set to prescribed product

Using the hole at the top of the Pack hang from rear of Z-Stand

Open door and insert giving set