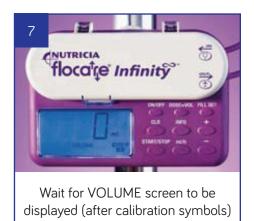

Close door (click)

Press and hold ON/OFF until beeps

#### Please turn over for programming options