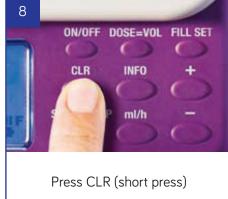

## 9A Programming Option 1 - Continuous feeding

Press DOSE/VOLUME, then CLR, screen will show CONT