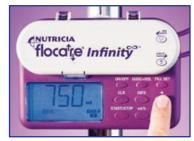

### OR Programming Option 2 - Dose feeding

Press DOSE=VOL, use +/- keys to programme dose

Press and hold FILL SET until beeps; to stop fill cycle press FILL SET again. **DO NOT OVERFILL** 

The RUN symbol will rotate to indicate that the pump is working