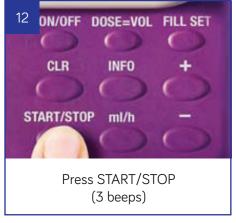

### OR Programming Option 2 - Dose feeding

Press DOSE=VOL, use +/- keys to programme dose

Press and hold FILL SET until beeps; to stop fill cycle press FILL SET again. **DO NOT OVERFILL** 

The RUN symbol will rotate to indicate that the pump is working