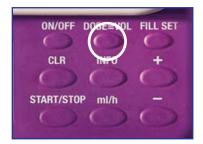

### OR Programming Option 2 - Dose feeding

Press DOSE=VOL, use +/- keys to programme dose

Press and hold FILL SET until beeps; to stop fill cycle press FILL SET again. **DO NOT OVERFILL** 

The RUN symbol will rotate to indicate that the pump is working