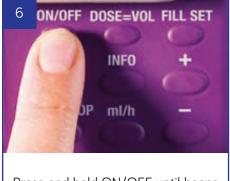

# FLOCARE® INFINITY™ PICTORIAL GUIDE

## PRE-PROGRAMMING SET-UP (FOR PACK OR OPTRI BOTTLE)



Wash hands thoroughly, check feed and expiry date



Attach Flocare Infinity Pack giving set to prescribed feed (or water)



Screw tightly



Open door and insert giving set



Close door (click)



Press and hold ON/OFF until beeps







#### Please turn over for programming options

## 9A Programming Option 1 - Continuous feeding







Press DOSE/VOLUME, then CLR, screen will show CONT

### OR Programming Option 2 - Dose feeding







Press DOSE=VOL, use +/- keys to programme dose



Press and hold FILL SET until beeps; to stop fill cycle press FILL SET again. **DO NOT OVERFILL** 







The RUN symbol will rotate to indicate that the pump is working

For more information call 0800 093 3672 or for online training visit nutriciaflocare.com

Information contained here relates to programming the pump only. For clinical queries contact your healthcare professional.