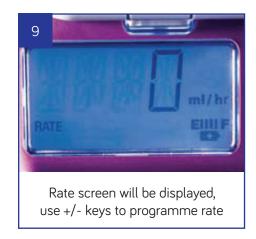

### OR Programming Option 2 - Dose feeding

Press DOSE=VOL, use +/- keys to programme dose

Press and hold FILL SET until beeps; to stop fill cycle press FILL SET again. **DO NOT OVERFILL** 

The RUN symbol will rotate to indicate that the pump is working