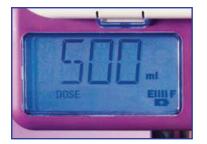

### OR Programming Option 2 - Dose feeding

Press DOSE=VOL, use +/- keys to programme dose

Press and hold FILL SET until beeps; to stop fill cycle press FILL SET again. **DO NOT OVERFILL** 

The RUN symbol will rotate to indicate that the pump is working