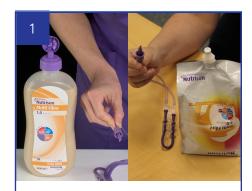

## PRE-PROGRAMMING SET-UP (FOR PACK OR OPTRI BOTTLE)

Wash hands thoroughly, check feed and expiry date

Attach Flocare Infinity Pack giving set to prescribed feed (or water)

Screw tightly

Open door and insert giving set