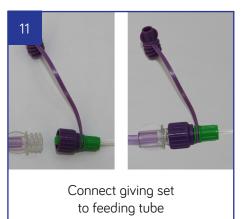

## PRE-PROGRAMMING SET-UP (FOR PACK OR OPTRI BOTTLE)

Wash hands thoroughly, check feed and expiry date

Attach Flocare Infinity Pack giving set to prescribed feed (or water)

Screw tightly

Open door and insert giving set