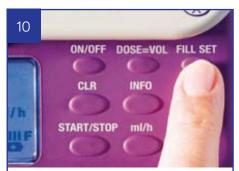

### OR Programming Option 2 - Dose feeding

Press DOSE=VOL, use +/- keys to programme dose

Press and hold FILL SET until beeps; to stop fill cycle press FILL SET again. **DO NOT OVERFILL** 

The RUN symbol will rotate to indicate that the pump is working