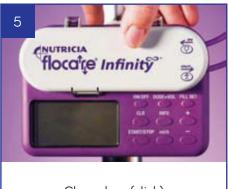

# FLOCARE® INFINITY™ PICTORIAL GUIDE

## PRE-PROGRAMMING SET-UP (FOR PACK OR OPTRI BOTTLE)



Wash hands thoroughly, check feed and expiry date



Attach Flocare Infinity Pack giving set to prescribed feed (or water)



Screw tightly



Open door and insert giving set



Close door (click)



Press and hold ON/OFF until beeps







#### Please turn over for programming options

## 9A Programming Option 1 - Continuous feeding







Press DOSE/VOLUME, then CLR, screen will show CONT

### OR Programming Option 2 - Dose feeding







Press DOSE=VOL, use +/- keys to programme dose



Press and hold FILL SET until beeps; to stop fill cycle press FILL SET again. **DO NOT OVERFILL** 







The RUN symbol will rotate to indicate that the pump is working

For more information call 0800 093 3672 or for online training visit nutriciaflocare.com

Information contained here relates to programming the pump only. For clinical queries contact your healthcare professional.