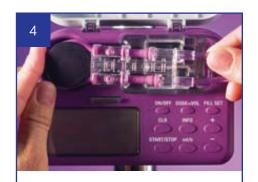

# FLOCARE® INFINITY™ PICTORIAL GUIDE

## PRE-PROGRAMMING SET-UP (FOR PACK OR OPTRI BOTTLE)



Wash hands thoroughly, check feed and expiry date



Attach Flocare Infinity Pack giving set to prescribed feed (or water)



Screw tightly



Open door and insert giving set



Close door (click)



Press and hold ON/OFF until beeps







#### Please turn over for programming options

## 9A Programming Option 1 - Continuous feeding







Press DOSE/VOLUME, then CLR, screen will show CONT

### OR Programming Option 2 - Dose feeding







Press DOSE=VOL, use +/- keys to programme dose



Press and hold FILL SET until beeps; to stop fill cycle press FILL SET again. **DO NOT OVERFILL** 







The RUN symbol will rotate to indicate that the pump is working

For more information call 0800 093 3672 or for online training visit nutriciaflocare.com

Information contained here relates to programming the pump only. For clinical queries contact your healthcare professional.