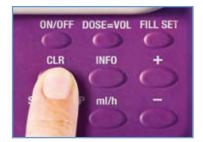

## 9A Programming Option 1 - Continuous feeding

Press DOSE/VOLUME, then CLR, screen will show CONT