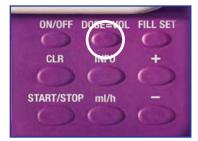

## 9A Programming Option 1 - Continuous feeding

Press DOSE/VOLUME, then CLR, screen will show CONT

### OR Programming Option 2 - Dose feeding

Press DOSE=VOL, use +/- keys to programme dose

Press and hold FILL SET until beeps; to stop fill cycle press FILL SET again. **DO NOT OVERFILL** 

The RUN symbol will rotate to indicate that the pump is working