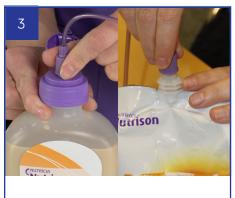

## PRE-PROGRAMMING SET-UP (FOR PACK OR OPTRI BOTTLE)

Wash hands thoroughly, check feed and expiry date

Attach Flocare Infinity Pack giving set to prescribed feed (or water)

Screw tightly

Open door and insert giving set