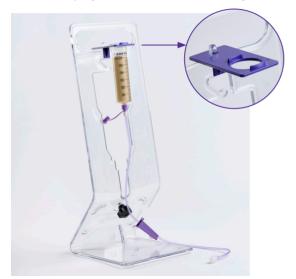

# **FLOCARE INFINITY Z-STAND**

Designed to fit the Flocare Infinity pump and any presentation of the Nutricia feed pack or Flocare container