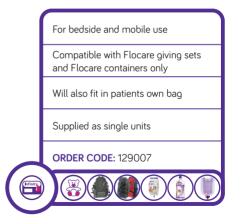

# FLOCARE INFINITY II GO FRAME

Designed to hold the Flocare Infinity pump and any presentation of Nutricia feed or Flocare container

For bedside and mobile use

Compatible with Flocare giving sets and Flocare containers only

Will also fit in patients own bag

Supplied as single units

ORDER CODE: 43247