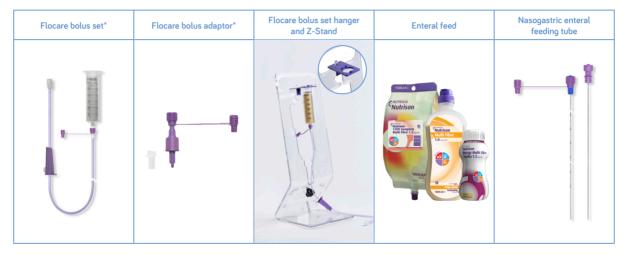

# **EXAMPLE OF EQUIPMENT NEEDED FOR BOLUS FEEDING**

<sup>\*</sup>For further information on how to use the Flocare bolus set and Flocare bolus adapter go to nutriciahcp.com

Example only — clinical judgement should be used when deciding on equipment required for your patient