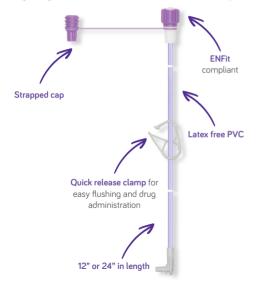

# **BUTTON EXTENSION SET**

Right angle lock for secure connection to button. Compatible with Mic-Key and Mini-One Low Profile Gastrostomy Tube

Up to 2 weeks usage, refer to cleaning instructions at back of this document Available in 12" and 24" 5 units per case ORDER CODES: 91398 (12") 142515 (24")