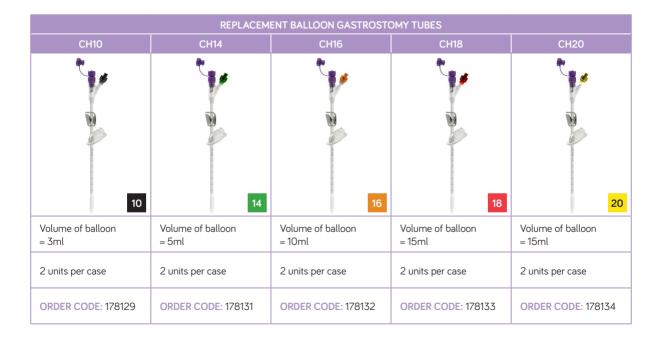

#### REPLACEMENT BALLOON GASTROSTOMY TUBES

The gastrostomy tube for replacement of PEG or an existing gastrostomy tube

Easy to use, easy to fit Kink-free tubing Designed for maximum patient comfort Sterile, latex free Main material: medical grade silicone Individually packed