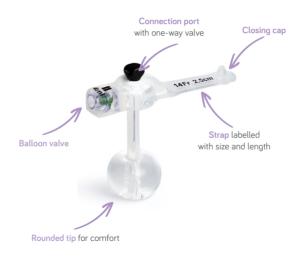

#### REPLACEMENT BALLOON GASTROSTOMY TUBES

The gastrostomy tube for replacement of PEG or an existing gastrostomy tube

Easy to use, easy to fit Kink-free tubing Designed for maximum patient comfort Sterile, latex free Main material: medical grade silicone Individually packed