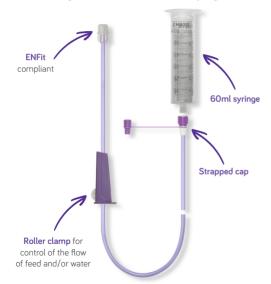

# **BOLUS SET**

Allows decanting of a tube feed into barrel of syringe to bolus feed

# **EXTENSION SET**

Extends the length of any giving set or feeding tube by 100cm