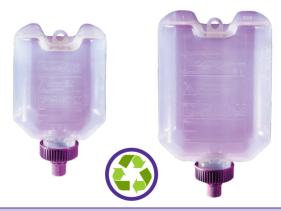

#### **FLOCARE CONTAINER**

For decanting feeds and administration of water. Not suitable for microwave use. Maximum temperature  $65^\circ$ .

500ml container

1 litre container

Maximum capacity 520ml

Maximum capacity 1.2 litres

There are now reusable options available for decanting. Please visit nutricia.co.uk/hcp/resource-centre/reusable-bottles-patient-user-quide.html for further information

Semi collapsible

Single patient use only

Sterile, latex free, low density polyethylene (LDPE)

10 units per case

**ORDER CODES:** 

500ml: 40441

1 litre: 40455