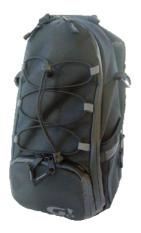

# **FLOCARE INFINITY GO BAG**

Compatible with the Flocare Infinity Go Frame to enable mobile feeding

Designed to hold the Flocare Infinity pump and any presentation of the Nutricia feed pack or Flocare container

Enough space for a bottle giving set

Elasticated Velcro® strap to secure any bottle size

Available in black

For adults and paediatrics

Supplied as single units

**ORDER CODE**: 64432