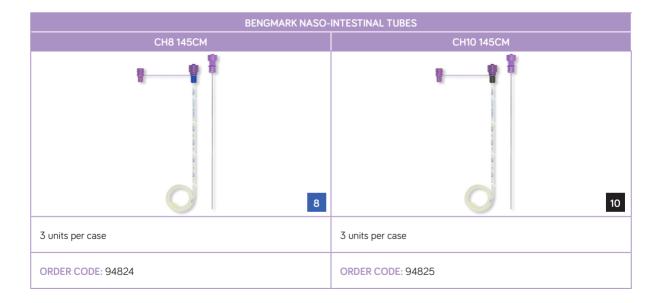

#### BENGMARK NASO-INTESTINAL TUBES Spontaneous transpyloric passage<sup>1</sup> For duodenal and jejunal feeding Reduced need tor endoscopic and fluoroscopic placement<sup>2</sup> **ENFit** compliant Silicone quidewire Main material: medical grade Unique spiral polyurethane (except quidewire) minimises tube dislocation1 Easy aspiration for tube verification Unweighted tube Colour-coded for safety Hydromer® coated tip 135 | flocare Benomark | 125 | • 123 | • 35 | • 37 4 lateral outlet ports designed to minimise blockages Sterile, latex free Graduated 10cm markings for NPSA compliance 100% radio-opaque material for x-ray verification of tube placement and NPSA Individually packed Strapped cap compliance