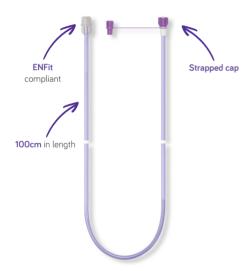

# **EXTENSION SET**

Extends the length of any giving set or feeding tube by 100cm