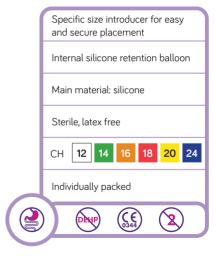

#### REPLACEMENT BALLOON GASTROSTOMY TUBES

The gastrostomy tube for replacement of PEG or an existing gastrostomy tube

Easy to use, easy to fit Kink-free tubing Designed for maximum patient comfort Sterile, latex free Main material: medical grade silicone Individually packed