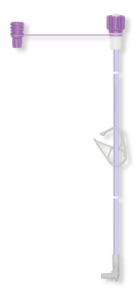

# **FLOCARE INFINITY Z-STAND**

Designed to fit the Flocare Infinity pump and any presentation of the Nutricia feed pack or Flocare container

# **BOLUS SET HANGER**

Connects the syringe to the z-stand when bolus feeding

Supplied as single units

**ORDER CODE:** 145585