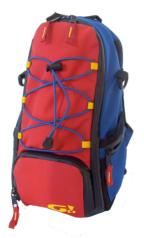

#### **FLOCARE INFINITY BAG\***

Compatible with the Flocare Infinity Go Frame to enable mobile feeding

Designed to hold the Flocare Infinity pump and any presentation of the Nutricia feed pack or Flocare container

\*This is a chargeable item

Available in adult (black) and paediatric (red/blue) versions

Compact and discrete

Supplied as single units

#### **ORDER CODES:**

Adult (black) 44497

Paediatric (red/blue) 44496