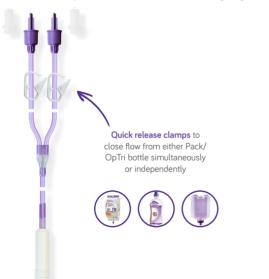

# 2-PACK CONNECTOR

Connects 2 x Nutricia Packs or OpTri bottles of feed to one Flocare giving set and pump