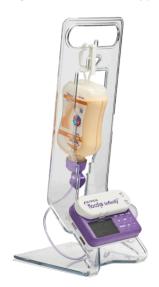

# **FLOCARE INFINITY Z-STAND**

Designed to fit the Flocare Infinity pump and any presentation of the Nutricia feed pack or Flocare container

#### FLOCARE INFINITY II PUMP

#### FLOCARE INFINITY III PUMP