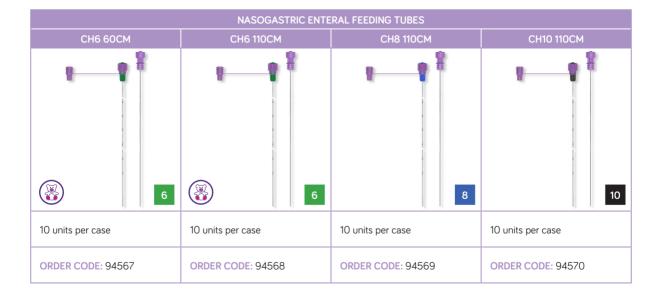

#### NASOGASTRIC ENTERAL FEEDING TUBES

Polyurethane (PUR) nasogastric enteral feeding tubes