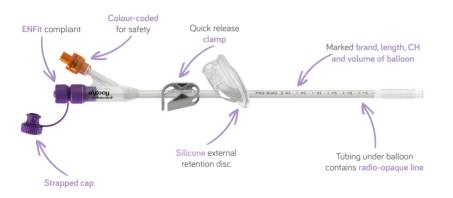

#### REPLACEMENT BALLOON GASTROSTOMY TUBES

The gastrostomy tube for replacement of PEG or an existing gastrostomy tube

Easy to use, easy to fit Kink-free tubing Designed for maximum patient comfort Sterile, latex free Main material: medical grade silicone Individually packed