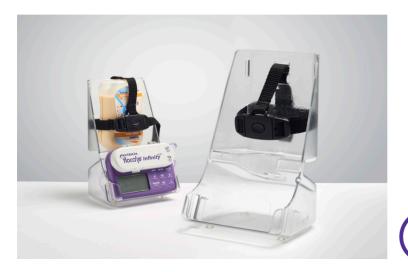

# **FLOCARE INFINITY Z-STAND**

Designed to fit the Flocare Infinity pump and any presentation of the Nutricia feed pack or Flocare container