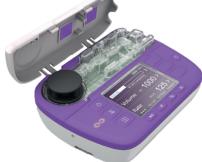

#### FLOCARE INFINITY III PUMP

#### Portable enteral feeding pump, designed for controlling the delivery rate of enteral feeds into the gastrointestinal tract

- Colour display
- Water resistant
- Ultrasonic air bubble detection
- Upstream and downstream occlusion detection
- Flow rate 1-600ml/h in 1ml increments
- Dose feature 1-3500ml in 1ml increments
- Lithium ion battery 3.7V DC 3200 mAh, 6 hour charging time
- 24-hour battery life

- Extensive audio and visual alarms
- · 1-touch manual priming to prepare the set
- Keypad can be locked
- Continuous memory of feeding program and volume delivered
- Accuracy flow rate of +/- 5% with appropriate Flocare Infinity pump set

• Unique information button with onscreen advice

Size: 149 x 119 x 49 mm