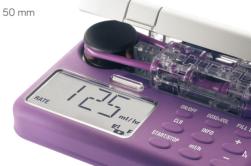

#### FLOCARE INFINITY II PUMP

#### Portable enteral feeding pump, designed for controlling the delivery rate of enteral feeds into the gastrointestinal tract

- Clear LED display
- Water resistant
- Air bubble detection
- Upstream and downstream occlusion detection
- Flow rate 1-400ml/h in 1ml increments
- Dose feature 1-4000ml in 1ml increments
- Lithium ion battery 3.6V DC 2000 mAh, 6 hour charging time
- 24-hour battery life

- Extensive audio and visual alarms
- · 1-touch manual priming to prepare the set
- Keypad can be locked
- Continuous memory of feeding program and volume delivered
- Accuracy flow rate of +/- 5% with appropriate Flocare Infinity pump set

Oml/hr default setting

Size: 144 x 105 x 50 mm