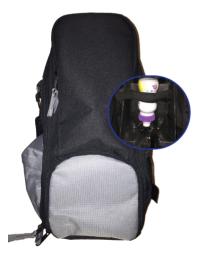

# **FLOCARE INFINITY GO BAG**

Compatible with the Flocare Infinity Go Frame to enable mobile feeding

Designed to hold the Flocare Infinity pump and any presentation of the Nutricia feed pack or Flocare container

Enough space for a bottle giving set

Elasticated Velcro® strap to secure any bottle size

Available in black

For adults and paediatrics

Supplied as single units

**ORDER CODE**: 64432