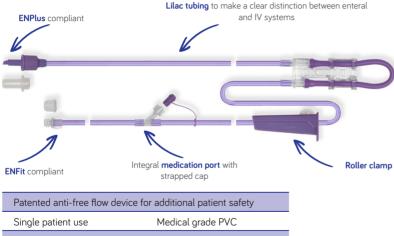

#### FLOCARE INFINITY GIVING SETS

The Flocare Infinity giving set range have the following features to promote safe and easy use

Latex and kink free Individually packed

| Flocare Infinity Pack<br>giving set                        | Flocare Infinity mobile<br>giving set                                                                                                                                                                                                                                                                                                                                                                                                                                                                                                                                                                                                                                                                                                                                                                                                                                                                                                                                                                                                                                                                                                                                                                                                                                                                                                                                                                                                                                                                                                                                                                                                                                                                                                                                                                                                                                                                                                                                                                                                                                                                                          | Flocare Infinity gravity pack<br>giving set                                | Flocare Infinity top-fill reservoir<br>with integral giving set                                                                                                                                                                                                                                                                                                                                                                                                                                                                                                                                                                                                                                                                                                                                                                                                                                                                                                                                                                                                                                                                                                                                                                                                                                                                                                                                                                                                                                                                                                                                                                                                                                                                                                                                                                                                                                                                                                                                                                                                                                                                |  |
|------------------------------------------------------------|--------------------------------------------------------------------------------------------------------------------------------------------------------------------------------------------------------------------------------------------------------------------------------------------------------------------------------------------------------------------------------------------------------------------------------------------------------------------------------------------------------------------------------------------------------------------------------------------------------------------------------------------------------------------------------------------------------------------------------------------------------------------------------------------------------------------------------------------------------------------------------------------------------------------------------------------------------------------------------------------------------------------------------------------------------------------------------------------------------------------------------------------------------------------------------------------------------------------------------------------------------------------------------------------------------------------------------------------------------------------------------------------------------------------------------------------------------------------------------------------------------------------------------------------------------------------------------------------------------------------------------------------------------------------------------------------------------------------------------------------------------------------------------------------------------------------------------------------------------------------------------------------------------------------------------------------------------------------------------------------------------------------------------------------------------------------------------------------------------------------------------|----------------------------------------------------------------------------|--------------------------------------------------------------------------------------------------------------------------------------------------------------------------------------------------------------------------------------------------------------------------------------------------------------------------------------------------------------------------------------------------------------------------------------------------------------------------------------------------------------------------------------------------------------------------------------------------------------------------------------------------------------------------------------------------------------------------------------------------------------------------------------------------------------------------------------------------------------------------------------------------------------------------------------------------------------------------------------------------------------------------------------------------------------------------------------------------------------------------------------------------------------------------------------------------------------------------------------------------------------------------------------------------------------------------------------------------------------------------------------------------------------------------------------------------------------------------------------------------------------------------------------------------------------------------------------------------------------------------------------------------------------------------------------------------------------------------------------------------------------------------------------------------------------------------------------------------------------------------------------------------------------------------------------------------------------------------------------------------------------------------------------------------------------------------------------------------------------------------------|--|
|                                                            | This is a second of the second |                                                                            | Month of the second of the sec |  |
| For use with all Nutricia Pack and<br>Op Tri presentations | For use with all Nutricia Pack<br>and OpTri presentations. Shorter<br>(1580mm) than standard giving<br>sets (2300mm)                                                                                                                                                                                                                                                                                                                                                                                                                                                                                                                                                                                                                                                                                                                                                                                                                                                                                                                                                                                                                                                                                                                                                                                                                                                                                                                                                                                                                                                                                                                                                                                                                                                                                                                                                                                                                                                                                                                                                                                                           | For gravity feeding For use with all Nutricia Pack and OpTri presentations | For the administration of decanted enteral feeds & water 1.3 litres volume capacity                                                                                                                                                                                                                                                                                                                                                                                                                                                                                                                                                                                                                                                                                                                                                                                                                                                                                                                                                                                                                                                                                                                                                                                                                                                                                                                                                                                                                                                                                                                                                                                                                                                                                                                                                                                                                                                                                                                                                                                                                                            |  |
| ORDER CODES (30 units per case):                           | ORDER CODES (30 units per case):                                                                                                                                                                                                                                                                                                                                                                                                                                                                                                                                                                                                                                                                                                                                                                                                                                                                                                                                                                                                                                                                                                                                                                                                                                                                                                                                                                                                                                                                                                                                                                                                                                                                                                                                                                                                                                                                                                                                                                                                                                                                                               | ORDER CODE (30 units per case):                                            | ORDER CODE<br>(30 units per case):                                                                                                                                                                                                                                                                                                                                                                                                                                                                                                                                                                                                                                                                                                                                                                                                                                                                                                                                                                                                                                                                                                                                                                                                                                                                                                                                                                                                                                                                                                                                                                                                                                                                                                                                                                                                                                                                                                                                                                                                                                                                                             |  |
| 95349 (no med port)                                        | 86484 (no med port)                                                                                                                                                                                                                                                                                                                                                                                                                                                                                                                                                                                                                                                                                                                                                                                                                                                                                                                                                                                                                                                                                                                                                                                                                                                                                                                                                                                                                                                                                                                                                                                                                                                                                                                                                                                                                                                                                                                                                                                                                                                                                                            | 86460                                                                      | 90011 (no med port)                                                                                                                                                                                                                                                                                                                                                                                                                                                                                                                                                                                                                                                                                                                                                                                                                                                                                                                                                                                                                                                                                                                                                                                                                                                                                                                                                                                                                                                                                                                                                                                                                                                                                                                                                                                                                                                                                                                                                                                                                                                                                                            |  |
| 95347 (with med port)                                      | 101586 (with med port)                                                                                                                                                                                                                                                                                                                                                                                                                                                                                                                                                                                                                                                                                                                                                                                                                                                                                                                                                                                                                                                                                                                                                                                                                                                                                                                                                                                                                                                                                                                                                                                                                                                                                                                                                                                                                                                                                                                                                                                                                                                                                                         |                                                                            |                                                                                                                                                                                                                                                                                                                                                                                                                                                                                                                                                                                                                                                                                                                                                                                                                                                                                                                                                                                                                                                                                                                                                                                                                                                                                                                                                                                                                                                                                                                                                                                                                                                                                                                                                                                                                                                                                                                                                                                                                                                                                                                                |  |