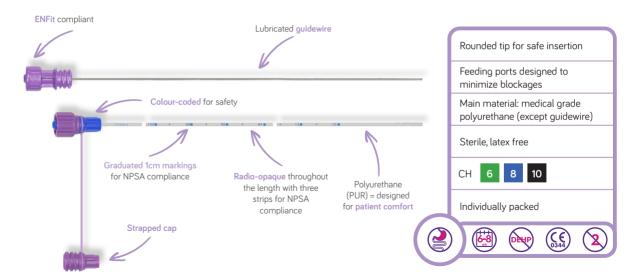

#### NASOGASTRIC ENTERAL FEEDING TUBES

Polyurethane (PUR) nasogastric enteral feeding tubes