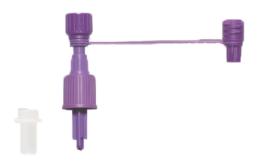

# **BOLUS ADAPTOR**

Connector for bolus feeding or decanting from Nutricia Packs and OpTri bottles, making it easy to pour directly from a feed into a syringe

Packs and OpTri bottles can be safely resealed between feeds

Sterile, latex free

30 units per case

**ORDER CODE:** 89740