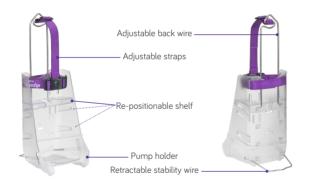

# FLOCARE INFINITY III GO FRAME

Designed to hold the Flocare Infinity pump and any presentation of Nutricia feed or Flocare container

# FLOCARE INFINITY II GO FRAME

Designed to hold the Flocare Infinity pump and any presentation of Nutricia feed or Flocare container

For bedside and mobile use

Compatible with Flocare giving sets and Flocare containers only