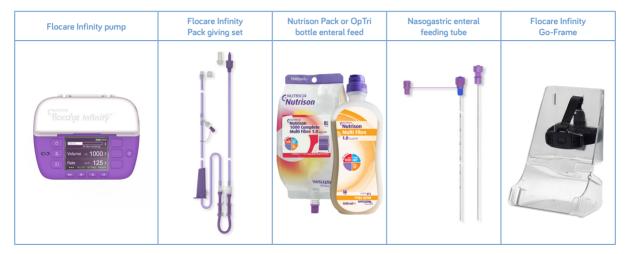

# EXAMPLE OF EQUIPMENT NEEDED FOR CONTINUOUS FEEDING USING THE FLOCARE INFINITY PACK GIVING SET

For mobile feeding you will also need: Flocare Infinity Bag/Go-Bag and Flocare Infinity Go-Frame

Example only — clinical judgement should be used when deciding on equipment required for your patient