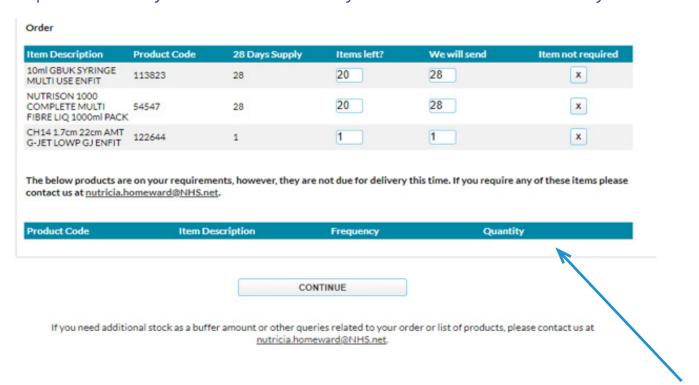

#### 20. This is what an **order form** looks like

| Order \$11382550                  |                                                           |                                  |                                                        |                              |                           |                |
|-----------------------------------|-----------------------------------------------------------|----------------------------------|--------------------------------------------------------|------------------------------|---------------------------|----------------|
| Delivery Details                  |                                                           |                                  |                                                        |                              |                           |                |
| Your next delivery is due         |                                                           |                                  |                                                        |                              |                           |                |
| Delivery Address:                 | Nutricia Ltd<br>Newmarket A<br>White Horse<br>Trowbridge, | Business Park                    |                                                        |                              |                           |                |
| Delivery Instructions:            | If out, please I                                          | eave in porch                    |                                                        |                              |                           |                |
| Ple                               | ase tell us the s                                         | tock that you have left for      | r each item. Input th                                  | e figure in the "Items left  | t" field                  |                |
|                                   |                                                           | RESET ORDER                      |                                                        | ER REQUIRED                  |                           |                |
| Order                             |                                                           |                                  |                                                        |                              |                           |                |
| Order                             |                                                           |                                  |                                                        |                              |                           |                |
| NUTRISON 1000                     | Product Code<br>54547                                     | 28 Days Supply                   | Items left?                                            | We will send                 | Item not required         |                |
| FLOC INFINITY PACK                | 95347                                                     | 28                               |                                                        |                              | х                         |                |
| 60ml DASH3 SYRINGE 7<br>DAY ENFIT | 113807                                                    | 4                                |                                                        |                              | X                         |                |
| contact us at <u>nutriciaho</u>   | meward@nutri                                              | <u>cia.com</u> .                 |                                                        |                              | any of these items please |                |
| Product Code<br>94814             |                                                           | Description FLOCARE G-TUBE ENFIT | Frequency<br>Every 3 Orders                            | Quant<br>1                   | ity                       |                |
| If you need additio               | nal stock as a bu                                         | uffer amount or other que        | NTINUE<br>ries related to your o<br>vard@nutricia.com. | order or list of products, p | olease contact us at      |                |
| 21. If you nee                    | ed to <b>res</b>                                          | et the figures                   | you have                                               | entered click                | Reset Order               |                |
| Ple                               | ase tell us the s                                         | tock that you have left fo       | or each item. Input t                                  | he figure in the "Items le   | ft" field                 |                |
|                                   |                                                           | RESET ORDER                      | NO ORE                                                 | DER REQUIRED                 |                           |                |
| 22. If you <b>dor</b>             | n't need                                                  | <b>something</b> , cl            | lick on the                                            | item you don                 | ı't need 'X'. You         | will then have |
| •                                 |                                                           | son why you                      |                                                        | •                            |                           |                |
| ⊢ltem Not Requir                  | red                                                       |                                  |                                                        |                              |                           |                |
| Please provide                    | a reason for                                              | not requiring a deliv            | ery:                                                   |                              |                           |                |
| <ul><li>In hospital</li></ul>     | h feed and su                                             | pplies (More than 35             | days supply)                                           |                              |                           |                |

24. You will have to **select a reason** why you don't need anything

25. Filling in the form: Enter the amount you still have in the **Items Left** box for each product. The system will automatically work out how much to send you

If you have some product that you don't need every 28 days they will be shown **here**When you have entered everything you need, click on **Continue** 