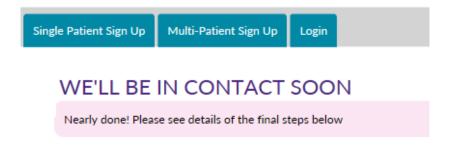

If email link clicking is disabled, please copy the link and paste into your browser.

12. If for any reason the details don't match, or there is a **problem with your registration**, you will get a message that looks like this. Someone will telephone you to ask a few questions and finish setting up your registration