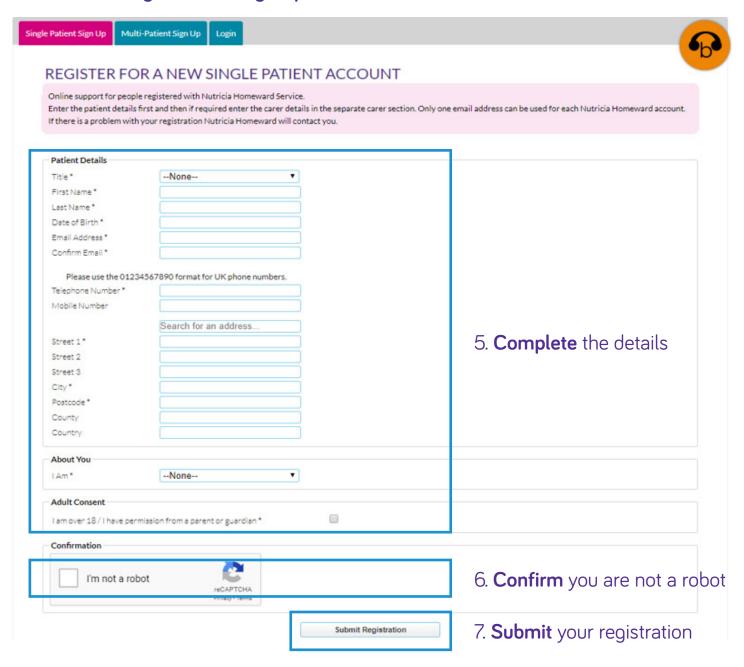

#### 4. Click on Single Patient Sign Up

A verification email has been sent to you.

8. Once you have **submitted your registration** you will receive an email that looks like the one below

To validate your email address, click on the link within the email. If this does not work, copy and paste the whole link into the address bar of your browser.