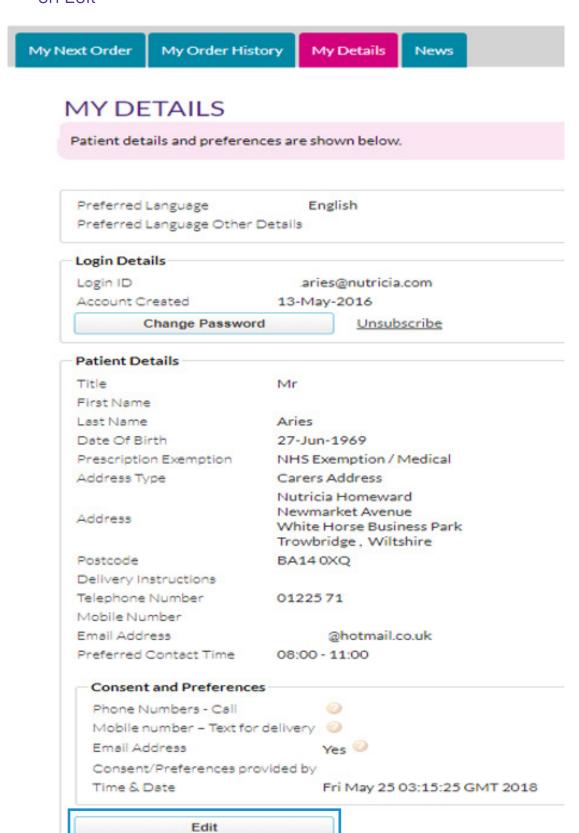

Previous Orders

Orders Due

30. If you need to **change your information**, like your address or anything else, click on Edit