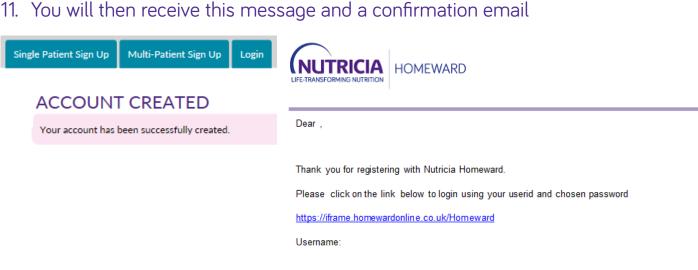

#### 11. You will then receive this message and a confirmation email

You will receive a monthly email reminder from Nutricia Homeward. Please complete your next order online within 7 days of receipt of this email. If we don't receive your next order within this time frame, we will call you to check your supplies with you