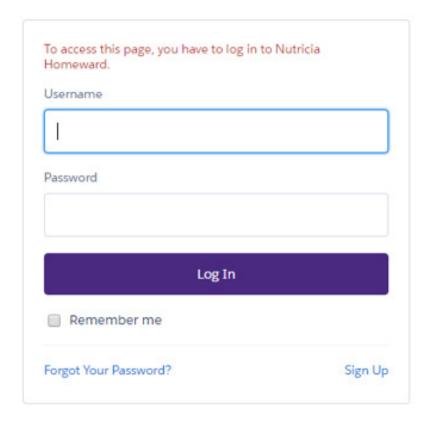

#### Visit nutriciahomeward.co.uk and click on Login

16. Enter your **username** (this is your email address) and your **password** (remember your password is case sensitive)

17. Once you have **registered** you will see this: