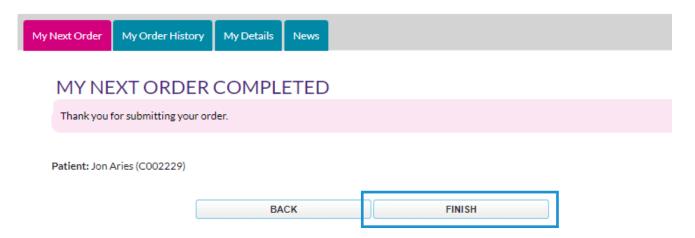

|          |

24. You will have to **select a reason** why you don't need anything

25. Filling in the form: Enter the amount you still have in the **Items Left** box for each product. The system will automatically work out how much to send you



If you have some product that you don't need every 28 days they will be shown **here**When you have entered everything you need, click on **Continue** 

### 26. When you have clicked Continue you will be taken to the **confirmation page**. You must click **Submit Order**



If you need additional stock as a buffer amount or other queries related to your order or list of products, please contact us at <a href="mailto:nutricia.homeward@NHS.net">nutricia.homeward@NHS.net</a>.

#### 27. When you see this page you need to click Finish



#### 28. You will receive an email to confirm your order has been placed

Subject: You have successfully completed your Nutricia Homeward stock check



Dear

Thank you for submitting your order details as shown below.

| Item Name                                          | Nutricia Product Code | 28 Days Supply | Items Left | We will Send |
|----------------------------------------------------|-----------------------|----------------|------------|--------------|
| 10ml GBUK SYRINGE MULTI USE ENFIT                  | 113823                | 28             | 20         | 28           |
| NUTRISON 1000 COMPLETE MULTI FIBRE LIQ 1000ml PACK | 54547                 | 28             | 20         | 28           |
| CH14 1.7cm 22cm AMT G-JET LOWP GJ ENFIT            | 122644                | 1