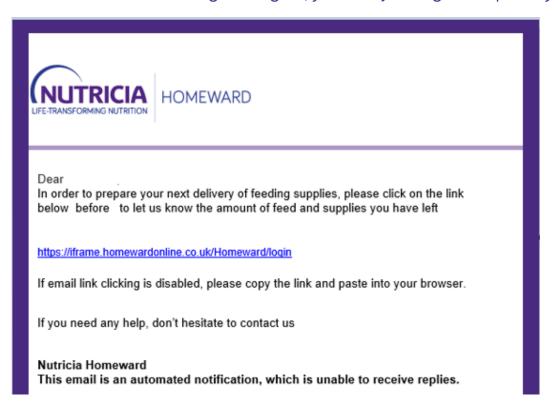

#### 9. You will need to click on the link to finish off the registration process

Dear

Thank you for registering with Nutricia Homeward.

Please click on the link below to confirm your email address.

https://uat-nutricia.cs108.force.com/Homeward/PMS\_Homeward\_EmailVerification? id=a4z1l00000021K3&verificationkey=784457693171489

If email link clicking is disabled, please copy the link and paste into your browser.