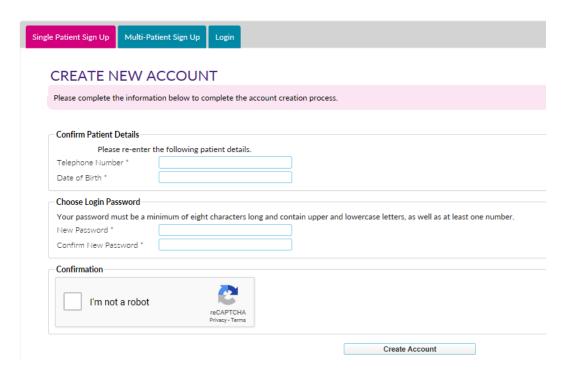

date your email address, click on the link within the email. If this does not work, copy and paste the whole link into the address bar of your browser.

If you do not see an email from Nutricia Homeward in your inbox, it may have mistakenly been sent to your spam or junk folder. Please open this folder and look for it there.

#### 9. You will need to click on the link to finish off the registration process



Dear

Thank you for registering with Nutricia Homeward.

Please click on the link below to confirm your email address.

https://uat-nutricia.cs108.force.com/Homeward/PMS\_Homeward\_EmailVerification? id=a4z1l00000021K3&verificationkey=784457693171489

If email link clicking is disabled, please copy the link and paste into your browser.

#### 10. Complete the account creation process



#### 11. You will then receive this message and a confirmation email



You will receive a monthly email reminder from Nutricia Homeward. Please complete your next order online within 7 days of receipt of this email. If we don't receive your next order within this time frame, we will call you to check your supplies with you

If email link clicking is disabled, please copy the link and paste into your browser.

12. If for any reason the details don't match, or there is a **problem with your registration**, you will get a message that looks like this. Someone will telephone you to ask a few questions and finish setting up your registration



- 13. Make sure you keep a note of your password
- 14. Once you have registered, Nutricia Homeward will email you every month to remind you to place