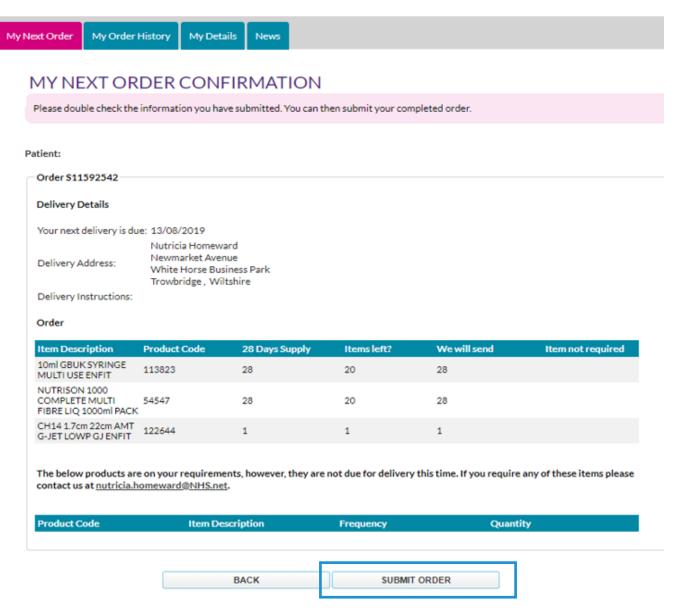

### 26. When you have clicked Continue you will be taken to the **confirmation page**. You must click **Submit Order**

If you need additional stock as a buffer amount or other queries related to your order or list of products, please contact us at <a href="mailto:nutricia.homeward@NHS.net">nutricia.homeward@NHS.net</a>.

| Item Name                                          | Nutricia Product Code | 28 Days Supply | Items Left | We will Send |
|----------------------------------------------------|-----------------------|----------------|------------|--------------|
| 10ml GBUK SYRINGE MULTI USE ENFIT                  | 113823                | 28             | 20         | 28           |
| NUTRISON 1000 COMPLETE MULTI FIBRE LIQ 1000ml PACK | 54547                 | 28             | 20         | 28           |
| CH14 1.7cm 22cm AMT G-JET LOWP GJ ENFIT            | 122644                | 1              | 1          | 1            |