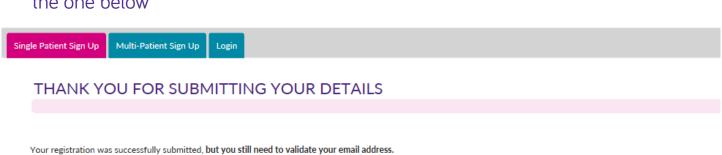

#### 4. Click on Single Patient Sign Up

A verification email has been sent to you.

8. Once you have **submitted your registration** you will receive an email that looks like the one below

To validate your email address, click on the link within the email. If this does not work, copy and paste the whole link into the address bar of your browser.