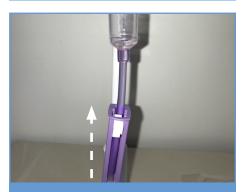

Slowly open the roller clamp to fill the set and expel air to end of the set.

Control the speed/rate of feeding by slowly opening or closing the roller clamp.

Every 20 drops equals 1ml.

Then fully close roller clamp again.