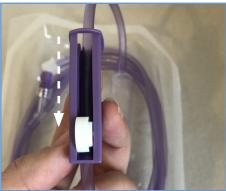

Slowly open the roller clamp to fill the set and expel air to end of the set.

Control the speed/rate of feeding by slowly opening or closing the roller clamp.

Every 20 drops equals 1ml.

Then fully close roller clamp again.