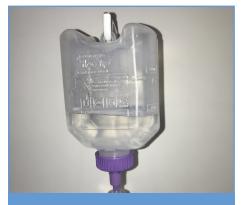

## **INSTRUCTIONS FOR USE**

The Flocare gravity pack set is compatible with all Nutrison products as well as Flocare containers.

Completely close the roller clamp.

Connect to the feeding container.

Hang the container on the drip stand.