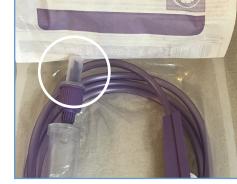

## **INSTRUCTIONS FOR USE**

The Flocare gravity pack set is compatible with all Nutrison products as well as Flocare containers.

Completely close the roller clamp.

Connect to the feeding container.

Hang the container on the drip stand.