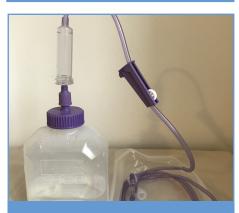

## **INSTRUCTIONS FOR USE**

The Flocare gravity pack set is compatible with all Nutrison products as well as Flocare containers.

Completely close the roller clamp.

Connect to the feeding container.

Hang the container on the drip stand.

Regularly check the feed container to ensure the flow rate is correct and the feeding container does not empty completely.

Discard the gravity pack set after 24 hours.

Connect set to feeding tube and slowly open roller clamp to start feed. Gently squeeze the drip chamber until it has filled to a third full.