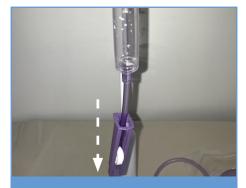

Slowly open the roller clamp to fill the set and expel air to end of the set.

Control the speed/rate of feeding by slowly opening or closing the roller clamp.

Every 20 drops equals 1ml.

Then fully close roller clamp again.