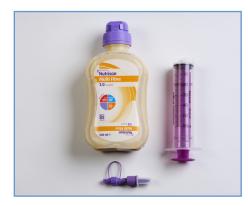

## FLOCARE® BOLUS ADAPTOR\*

## INSTRUCTIONS FOR USE

## YOU WILL NEED:

- Flocare Bolus Adaptor
- Tube feed, as prescribed
- Water for flushing
- A 60ml syringe

Check all expiry dates and wash hands thoroughly

Open the packaging and lay contents on a clean dry surface





the bolus adaptor











Attach the 60ml syringe to the bolus adaptor



Using the plunger of the syringe, gently withdraw the prescribed amount of feed

7

Attach the filled syringe onto the end of the feeding tube or extension set. Push the plunger gently to administer feed and repeat until prescribed amount has been administered 8

Flush the feeding tube with the prescribed amount of water



Reseal tube feed bottle by closing the bolus adaptor & store as directed

<sup>\*</sup>Please note, this item is single use only