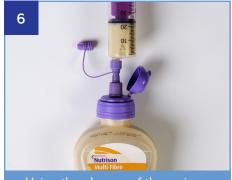

the bolus adaptor

Attach the 60ml syringe to the bolus adaptor

Using the plunger of the syringe, gently withdraw the prescribed amount of feed

7

Attach the filled syringe onto the end of the feeding tube or extension set. Push the plunger gently to administer feed and repeat until prescribed amount has been administered 8