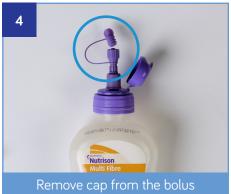

## YOU WILL NEED:

- Flocare Bolus Adaptor
- Tube feed, as prescribed
- Water for flushing
- A 60ml syringe

Check all expiry dates and wash hands thoroughly

Open the packaging and lay contents on a clean dry surface

the bolus adaptor

Attach the 60ml syringe to the bolus adaptor

Using the plunger of the syringe, gently withdraw the prescribed amount of feed

7

Attach the filled syringe onto the end of the feeding tube or extension set. Push the plunger gently to administer feed and repeat until prescribed amount has been administered 8