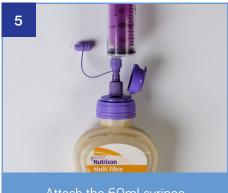

the bolus adaptor

Attach the 60ml syringe to the bolus adaptor

Using the plunger of the syringe, gently withdraw the prescribed amount of feed

7

Attach the filled syringe onto the end of the feeding tube or extension set. Push the plunger gently to administer feed and repeat until prescribed amount has been administered 8