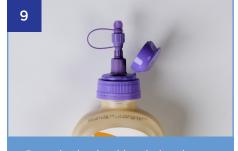

Flush the feeding tube with the prescribed amount of water

Reseal tube feed bottle by closing the bolus adaptor & store as directed

<sup>\*</sup>Please note, this item is single use only