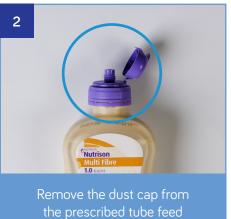

## YOU WILL NEED:

- Flocare Bolus Adaptor
- Tube feed, as prescribed
- Water for flushing
- A 60ml syringe

Check all expiry dates and wash hands thoroughly

Open the packaging and lay contents on a clean dry surface

the bolus adaptor

Attach the 60ml syringe to the bolus adaptor

Using the plunger of the syringe, gently withdraw the prescribed amount of feed

7

Attach the filled syringe onto the end of the feeding tube or extension set. Push the plunger gently to administer feed and repeat until prescribed amount has been administered 8