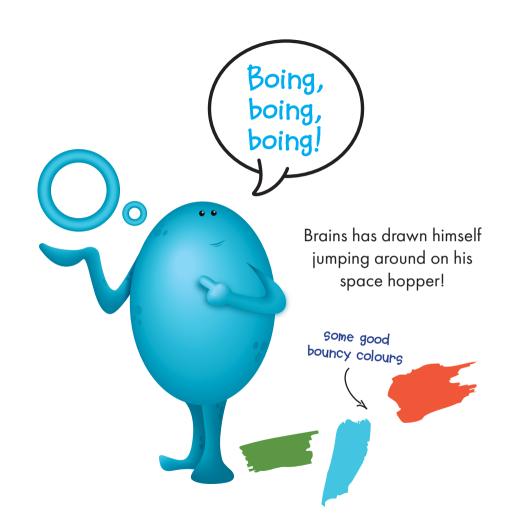

"Let's get drawing!" the gang all shouted.

Bones has drawn a picture of himself hanging upside down on his favourite climbing frame!

Megabyte has drawn himself eating his favourite food - carrots!

The Omega Twins have drawn themselves tickling Bones with a peacock feather!