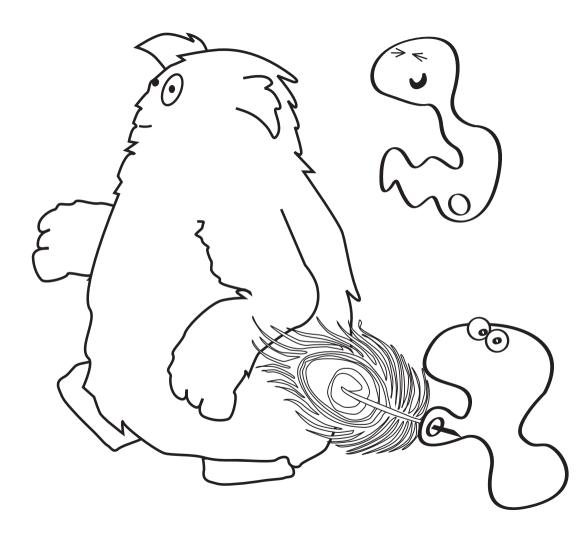

"Let's get drawing!" the gang all shouted.

Bones has drawn a picture of himself hanging upside down on his favourite climbing frame!

Megabyte has drawn himself eating his favourite food - carrots!

The Omega Twins have drawn themselves tickling Bones with a peacock feather!