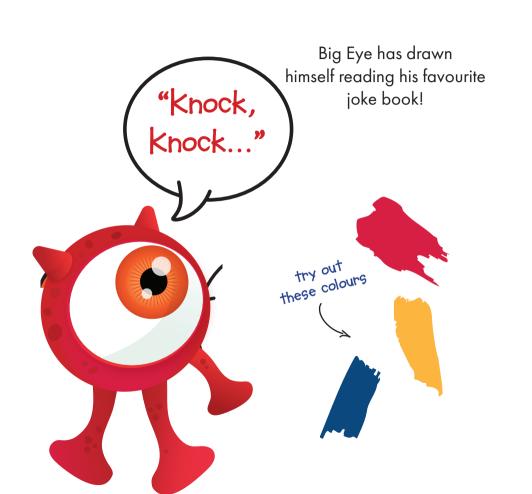

"Let's get drawing!" the gang all shouted.

Bones has drawn a picture of himself hanging upside down on his favourite climbing frame!

Megabyte has drawn himself eating his favourite food - carrots!

The Omega Twins have drawn themselves tickling Bones with a peacock feather!