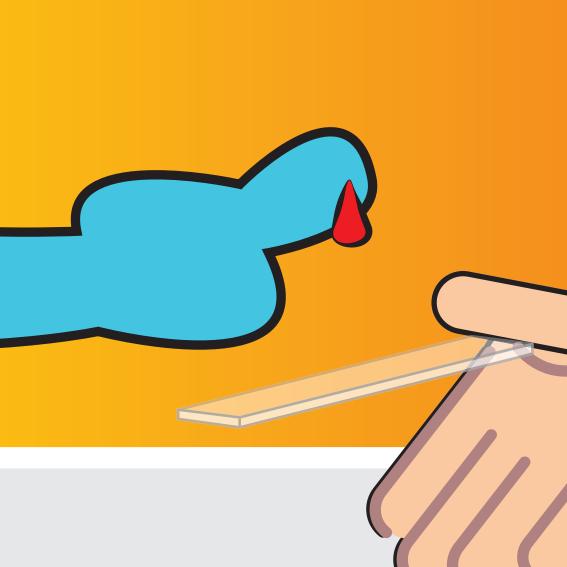

These include cereals and potatoes.

There are some foods though that they can't eat because they have too much protein in them!

To make sure they are eating the right foods, they take little drops of blood from their fingertips.

These are then sent to the doctor to be tested and then the Gang get the results a few days later.

They also have to pay regular visits to the clinic, as this helps the doctors and dietitians to make sure that there isn't too much protein in their diet.