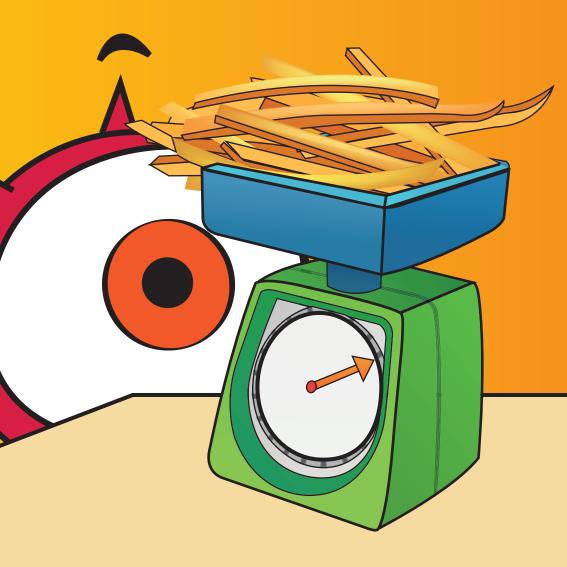

There are lots of foods that the gang are allowed to eat. There are some foods that they can eat as much as they like (including lots of different types of fruit and vegetables).

Other foods have to be weighed out because they can only eat certain amounts.

These include cereals and potatoes.

There are some foods though that they can't eat because they have too much protein in them!

To make sure they are eating the right foods, they take little drops of blood from their fingertips.