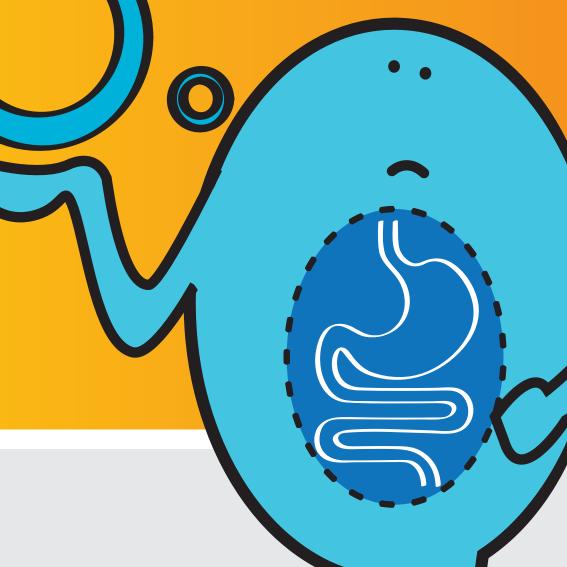

To make sure they have the right nutrition for their adventures, the Gang have to be careful about the foods they eat.

The Gang need to have a special diet that is very low in protein.

This is because their tummies can't digest protein very well. If they have too much food high in protein it will be harmful to their bodies.